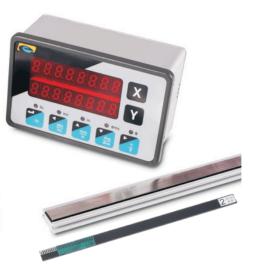

## **EL25**

Compact and cost-effective solution for precise measurement

- Ergonomic and compact design with panel mounting option
- Basic functions such as Circle and Distance measurement
- Interfaces standard Optical and magnetic RS422 digital encoders
- RS232 communication for serial printer, Result backup and service port for software update
- Linear error compensation for linear axes available
- C Backup memory for 50 results
- ( e and s approved
- Manufactured to ISO 9001:2015 standard

## **Specifications**

| Power Supply             | External AC-DC adapter,<br>I/P - 100 VAC to 240VAC O/P - 5VDC, 3A                                                        |
|--------------------------|--------------------------------------------------------------------------------------------------------------------------|
| Display                  | 7 segment 0.31" size display 2 axis display with $\theta$ axis display with $\theta$ axis display switchable with Y axis |
| Resolutions              | User selectable 0.1μm, 0.2μm, 0.5μm, 1μm, 2μm, 5μm, 10μm, 20μm, 50μm<br>(Relative to transducer scale input)             |
| Encoder Input            | 3 axes X, Y, θ, Digital RS422 encoder                                                                                    |
| Keyboard                 | Tactile keyboard                                                                                                         |
| Operating Temperature    | 0°C to 50°C                                                                                                              |
| Storage Te mperature     | -20°C to 70°C                                                                                                            |
| Relativ e Humidity       | 20% to 80% Non-condensing                                                                                                |
| Net Weight               | Approx. 300 gram                                                                                                         |
| Dimensions               | 96mm (Length) X 59mm (Width) X 42mm (Depth)                                                                              |
| Power Consumption        | 8 watt max.                                                                                                              |
| Panel cut out dimensions | 96.5mm X 59.5mm                                                                                                          |
| Encoder consumption      | 150 mA (each axis)                                                                                                       |