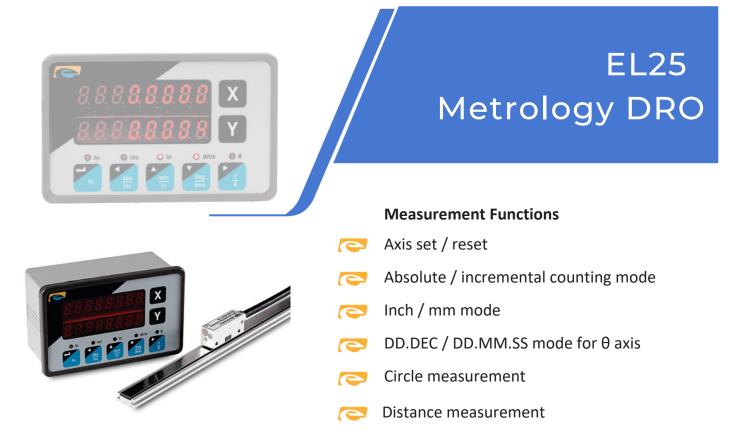

## **EL25**

Compact and cost-effective solution for precise measurement

- Ergonomic and compact design with panel mounting option
- Basic functions such as Circle and Distance measurement
- Interfaces standard Optical and magnetic RS422 digital encoders
- RS232 communication for serial printer, Result backup and service port for software update
- Linear error compensation for linear axes available
- C Backup memory for 50 results
- ( e and s approved
- Manufactured to ISO 9001:2015 standard

## **Specifications**

| Power Supply             | External AC-DC adapter,<br>I/P - 100 VAC to 240VAC O/P - 5VDC, 3A                                                        |
|--------------------------|--------------------------------------------------------------------------------------------------------------------------|
| Display                  | 7 segment 0.31" size display 2 axis display with $\theta$ axis display with $\theta$ axis display switchable with Y axis |
| Resolutions              | User selectable 0.1μm, 0.2μm, 0.5μm, 1μm, 2μm, 5μm, 10μm, 20μm, 50μm<br>(Relative to transducer scale input)             |
| Encoder Input            | 3 axes X, Y, θ, Digital RS422 encoder                                                                                    |
| Keyboard                 | Tactile keyboard                                                                                                         |
| Operating Temperature    | 0°C to 50°C                                                                                                              |
| Storage Te mperature     | -20°C to 70°C                                                                                                            |
| Relativ e Humidity       | 20% to 80% Non-condensing                                                                                                |
| Net Weight               | Approx. 300 gram                                                                                                         |
| Dimensions               | 96mm (Length) X 59mm (Width) X 42mm (Depth)                                                                              |
| Power Consumption        | 8 watt max.                                                                                                              |
| Panel cut out dimensions | 96.5mm X 59.5mm                                                                                                          |
| Encoder consumption      | 150 mA (each axis)                                                                                                       |